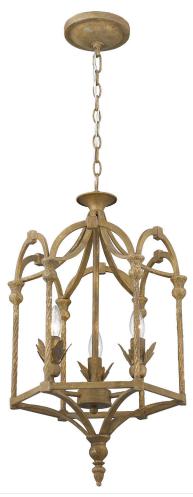

## MEDICI

## 0821-3P BC

UPC: 844375057852

3 Light Pendant

| Fixture Finish:              | Burnished Chestnut   |                     |
|------------------------------|----------------------|---------------------|
| Glass/Shade Finish:          |                      |                     |
| Materials:                   | Steel                |                     |
| Fixture Width:               | 15"                  | 38.1cm              |
| Fixture Height:              | 25"                  | 63.5cm              |
| Fixture Extension            |                      |                     |
| Glass Diameter:              |                      |                     |
| Glass Height:                |                      |                     |
| Canopy Backplate Dimensions: | 6"Dia x 1.625"E      | 15.24cm x 4.1275cmE |
| Chain:                       | 6'                   | 1.83m               |
| Rod:                         | NA                   | NA                  |
| Wire:                        | 10'                  | 3.048m              |
| Bulb Type:                   | Incandescent, Type B |                     |
| Wattage:                     | 3 x 60W(C)           |                     |
| Voltage:                     | 120                  |                     |
| Approved Location:           | Dry Location         |                     |